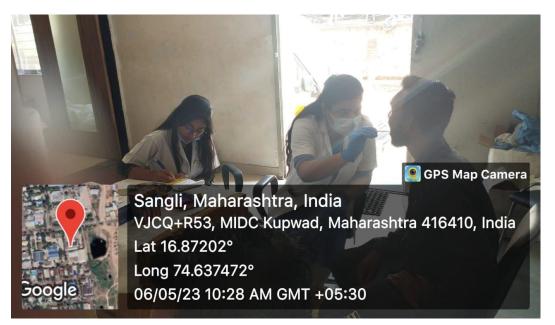

"On 06/05/2023 a dental screening camp was arranged by Bharati Vidyapeeth (Deemed to be University) Dental College and Hospital, Sangli at-Dollar impex pvt ltd MIDC Kupwad After the official formalities, consent was obtained from the higher authorities. A team consisting of 05 interns, and 01 Assistant Professor were assigned to deliver the services through an outreach program. The team left the college on 06-05-2023 at 9:45AM and reached the venue at 10:00am. The screening of Patients started at 10:15 AM and continued until 2:00 P.M. Total 47 patients were screened. They mostly suffered from generalized attrition, dental caries, missing teeth and periodontal diseases. Tooth brushing technique was explained with the help of brushing model. Patients requiring the treatment were referred to BVDU Dental College and hospital for needful treatment at concessional cost. Referral cards were given to the patients for the discount in the treatment procedures along with free toothpastes. The team left the venue at 2:00 P.M and reached the college at 2:15 P.M.