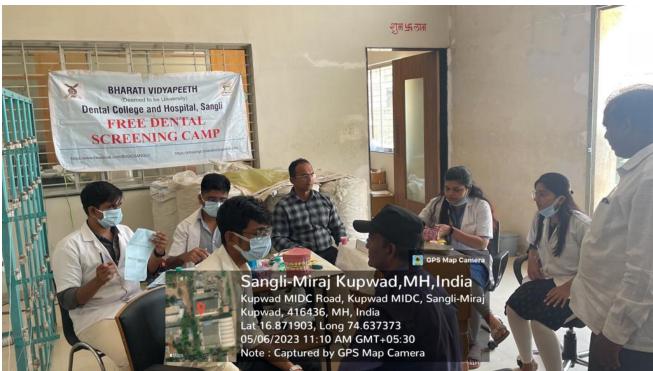

"On 06/05/2023 a dental screening camp was arranged by Bharati Vidyapeeth (Deemed to be University) Dental College and Hospital, Sangli at-Dollar impex pvt ltd MIDC Kupwad After the official formalities, consent was obtained from the higher authorities. A team consisting of 05 interns, and 01 Assistant Professor were assigned to deliver the services through an outreach program. The team left the college on 06-05-2023 at 9:45AM and reached the venue at 10:00am. The screening of Patients started at 10:15 AM and continued until 2:00 P.M. Total 47 patients were screened. They mostly suffered from generalized attrition, dental caries, missing teeth and periodontal diseases. Tooth brushing technique was explained with the help of brushing model. Patients requiring the treatment were referred to BVDU Dental College and hospital for needful treatment at concessional cost. Referral cards were given to the patients for the discount in the treatment procedures along with free toothpastes. The team left the venue at 2:00 P.M and reached the college at 2:15 P.M.