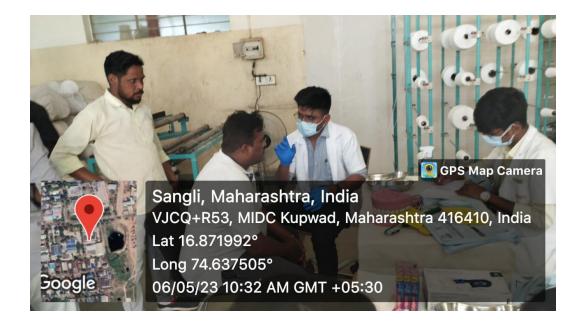

"On 06/05/2023 a dental screening camp was arranged by Bharati Vidyapeeth (Deemed to be University) Dental College and Hospital, Sangli at-Dollar impex pvt ltd MIDC Kupwad After the official formalities, consent was obtained from the higher authorities. A team consisting of 05 interns, and 01 Assistant Professor were assigned to deliver the services through an outreach program. The team left the college on 06-05-2023 at 9:45AM and reached the venue at 10:00am. The screening of Patients started at 10:15 AM and continued until 2:00 P.M. Total 47 patients were screened. They mostly suffered from generalized attrition, dental caries, missing teeth and periodontal diseases. Tooth brushing technique was explained with the help of brushing model. Patients requiring the treatment were referred to BVDU Dental College and hospital for needful treatment at concessional cost. Referral cards were given to the patients for the discount in the treatment procedures along with free toothpastes. The team left the venue at 2:00 P.M and reached the college at 2:15 P.M.