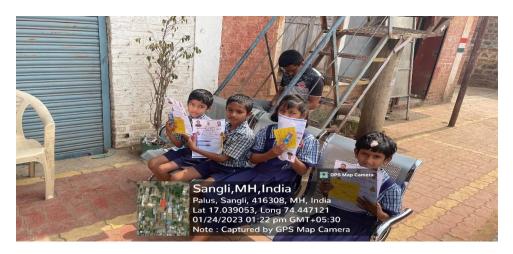

On 24/01/2023 a dental screening camp was arranged by Bharati Vidyapeeth (Deemed to be University) Dental College and Hospital, Sangli at-Grampanchayat Karyalay Amnapur. After the official formalities, consent was obtained from the higher authorities. A team consisting of 6 intern and 02 Professors were assigned to deliver the services through an outreach program. The team left the college on 24-01-2023 at 9:00AM and reached the venue at 10:30 AM. Health talk given on topic -Dental caries. The screening of Patients started at 11:00 AM and continued until 3:00 P.M. Total 417 subjects were screened. They mostly suffered from dental caries, missing teeth and periodontal diseases. Tooth brushing technique was explained with the help of brushing model. Subjects requiring the treatment were referred to BVDU Dental College and hospital for needful treatment at concessional cost. Referral cards were given to the patients for the discount in the treatment procedures along with free toothpastes. The team left the venue at 3:30 P.M and reached the college at 5:00 P.M. This camp report is compiled by- Srushti Yatnale [Intern].