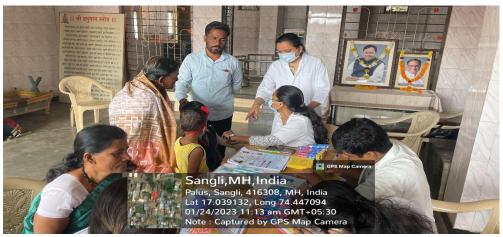

On 24/01/2023 a dental screening camp was arranged by Bharati Vidyapeeth (Deemed to be University) Dental College and Hospital, Sangli at-Grampanchayat Karyalay Amnapur. After the official formalities, consent was obtained from the higher authorities. A team consisting of 6 intern and 02 Professors were assigned to deliver the services through an outreach program. The team left the college on 24-01-2023 at 9:00AM and reached the venue at 10:30 AM. Health talk given on topic -Dental caries. The screening of Patients started at 11:00 AM and continued until 3:00 P.M. Total 417 subjects were screened. They mostly suffered from dental caries, missing teeth and periodontal diseases. Tooth brushing technique was explained with the help of brushing model. Subjects requiring the treatment were referred to BVDU Dental College and hospital for needful treatment at concessional cost. Referral cards were given to the patients for the discount in the treatment procedures along with free toothpastes. The team left the venue at 3:30 P.M and reached the college at 5:00 P.M. This camp report is compiled by- Srushti Yatnale [Intern].