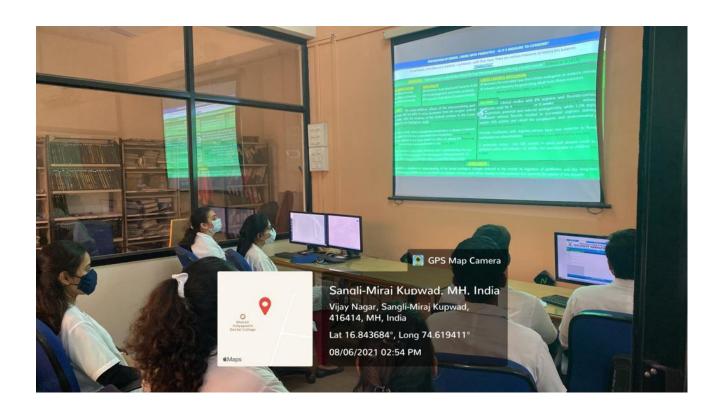

\* NIRF Ranking - EJ \*

"Social Transformation Through Dynamic Education"

Dr. Vishwajeet Kadam 8 Nov. M.S.A. Ph.D. Pro Vice Chancellor

Brig. (Retd) Dr. N. S. Mani M.D. (Patrology) Principal

Date

Lecture capture system screenshot

E-content development facility

https://mcpune.bharatividyapeeth.edu/images/photo\_gallery/?dir=01%20College/Library%2 0and%20Digital%20Library/e-Content%20Development%20Facility

PRINCIPAL

Bharati Vidyapeeth
(Deemed To Be-University)