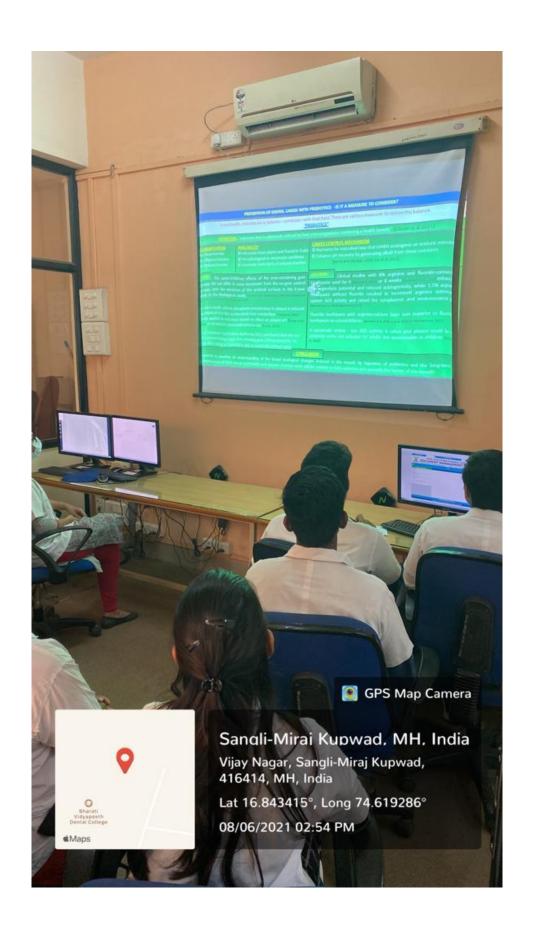

\* NIRF Ranking - EJ \*

"Social Transformation Through Dynamic Education"

Dr. Vishwajeet Kadam 8 Nov. M.S.A. Ph.D. Pro Vice Chancellor

Brig. (Retd) Dr. N. S. Mani M.D. (Patrology) Principal

Date

Lecture capture system screenshot

E-content development facility

https://mcpune.bharatividyapeeth.edu/images/photo\_gallery/?dir=01%20College/Library%2 0and%20Digital%20Library/e-Content%20Development%20Facility

PRINCIPAL

Bharati Vidyapeeth
(Deemed To Be-University)