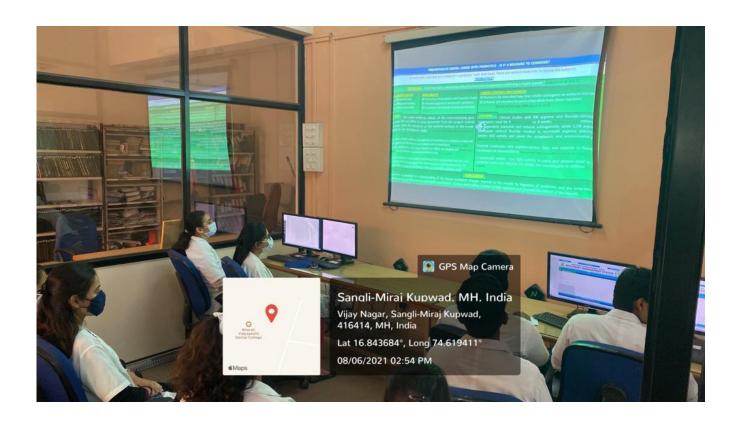

\* NIRF Ranking - EJ \*

"Social Transformation Through Dynamic Education"

Dr. Vishwajeet Kadam 8 Nov. M.S.A. Ph.D. Pro Vice Chancellor

Brig. (Retd) Dr. N. S. Mani M.D. (Patrology) Principal

Date

Lecture capture system screenshot

E-content development facility

https://mcpune.bharatividyapeeth.edu/images/photo\_gallery/?dir=01%20College/Library%2 0and%20Digital%20Library/e-Content%20Development%20Facility

PRINCIPAL

Bharati Vidyapeeth
(Deemed To Be-University)